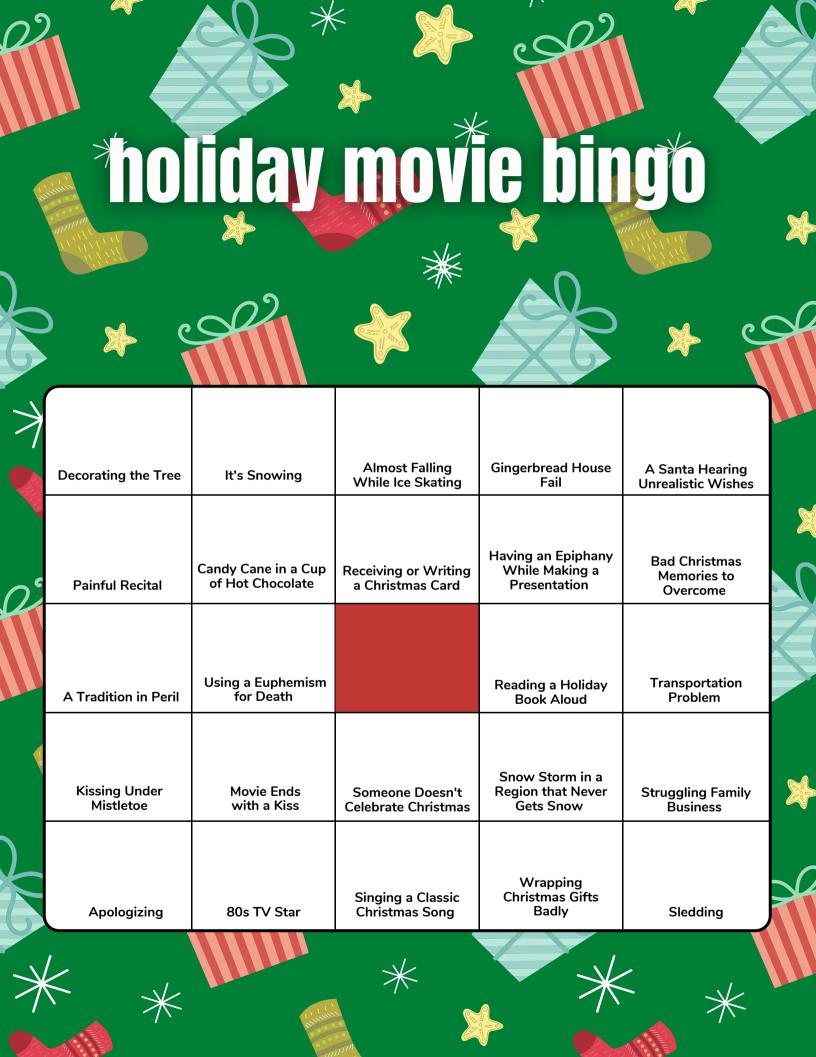

## Hallmark Christmas Movie B I N G





















Tree











Gingerbread House Building Mishap











Misunderstanding



Overdressing for an outdoor event









## Hallmark Christmas Movie B 1 NJ 6



# Hallmark Christmas Movie B 1 NJ 6











#### holiday movie marathon bingo

| 80s-90s Cast<br>Reunion                          | Workaholic or<br>Executive Needing<br>to Reprioritize | Time Travel<br>or a Remake of<br>A Christmas Carol | Original Song<br>from a Real<br>Musician<br>or Reality Star | International<br>Quest<br>or Adventure  |
|--------------------------------------------------|-------------------------------------------------------|----------------------------------------------------|-------------------------------------------------------------|-----------------------------------------|
| Charity, Fundraiser,<br>or Volunteering          | Grief or<br>Inheritance                               | Wealthy, High<br>Society,<br>or Royalty            | Genealogy Mystery<br>or Found Family<br>Member              | Reign